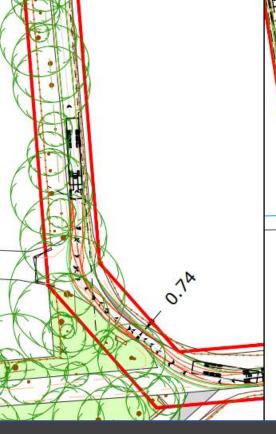

lorries up to 16.5m long. Visibility at the site access will be achieved with

The team delivered a robust access strategy, taking into consideration a long, steep access route and a number of sharp bends on the approach to

the proposed facility. The dogleg turns were identified for road widening

to allow the safe passage of construction vehicles through the site's

The challenges of visibility and HGV manoeuvrability were dealt with