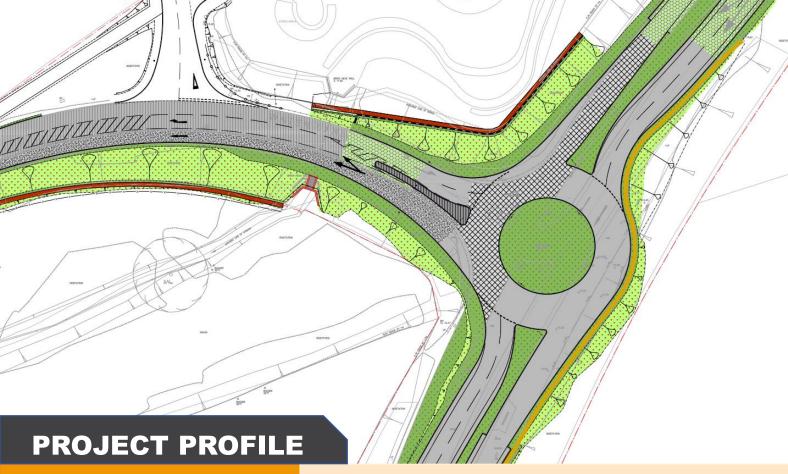

## Land north of Water Lane, Angmering

Plans have been approved to build more than 500 much-needed homes in the West Sussex village of Angmering. The development, near the A27 and South Downs, will comprise apartments, houses and bungalows across an 81-acre site. Motion supported developer CALA Homes with detailed design for the main site access and Section 278 highway works.

The widening of an embankment to provide a new right turn lane and a new three-arm roundabout will significantly improve safety at the Water Lane and A280 junction. The roundabout footprint approved during the planning process was further reduced by Motion, mitigating the impact to a flood-sensitive woodland area. This resulted in fewer intrusive retaining structures, reducing cost and environmental impact.