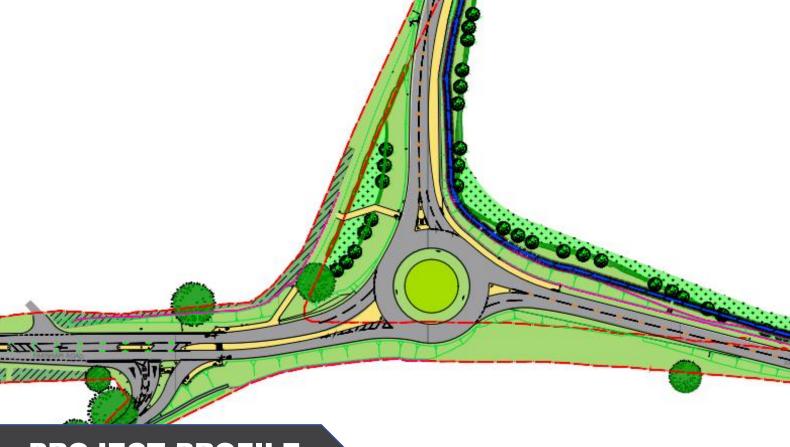

## Albany Park, Church Crookham

Keeping traffic moving during road improvement works was a test of Motion's infrastructure design capabilities in a project in Hampshire, where differing levels for a new roundabout layout created additional challenges for the team.

Construction of a roundabout on a busy stretch of the A287, has unlocked a residential development in Church Crookham. The complex project has been supported over a seven-year period by Motion, whose services have included detailed design for the roundabout and associated road widening, drainage and attenuation advice, and site supervision.

A challenging technical design process was undertaken to meet the requirements of Hampshire County Council highways department, and obtain approval for the temporary works to enable the roundabout to be constructed whilst keeping two-way traffic flowing.

The original site of the planned roundabout was known as an accident blackspot and the busy route has had to remain open during the roundabout construction. The junction design was further complicated by a two-metre difference in levels. Two-way traffic had to be maintained while these were being built up. The project has also involved diverting vital utility infrastructure.